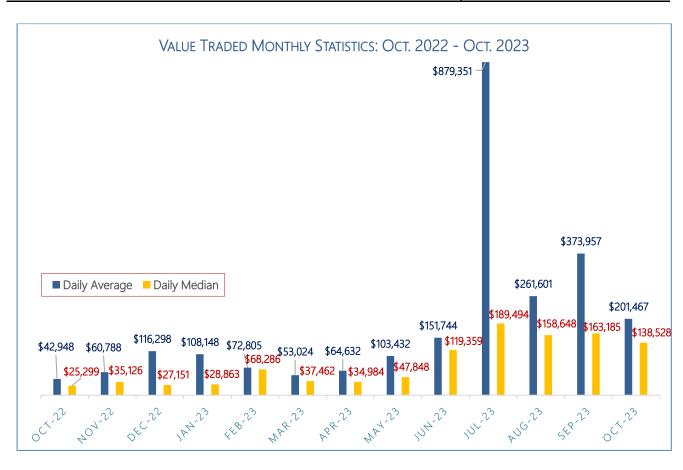

#### In brief

- In October 2023 TTS shares ranked among the top ten most traded stocks in terms of total value of recorded transactions and passed the liquidity test for inclusion in the FTSE Russel Global SmallCap Index for the 5th consecutive month.
- According to the "Monthly Bulletin. OCTOBER 2023" published by BVB, TTS shares ranked 9th in the list of the most traded shares on BVB, with a transaction value of 20,815,630 lei (4,432,281 USD), representing 1.65% from the total value of the transactions registered by the shares included in the Premium Category. With a capitalization of 1,308 million lei, TTS was surpassed in the ranking only by stocks with a capitalization at least twice as high: FP, H2O, TLV, SNP, SNG, DIGI, SNN and BRD. TTS was the only company with a capitalization of less than 2 billion lei ranked in the top 10 most traded shares in October 2023.
- The median daily volume of TTS shares traded in October 2023 was 30,502 shares, 36.1% higher than the liquidity threshold required for inclusion in the FTSE Russel Global SmallCap Index, equal in the case of TTS to 22,408 shares, respectively 0.05% of free-float (44,815,680 shares).
- The total volume of TTS shares traded in October 2023 was 969,720 shares (♥ -45,2% Δ oct.2023 / sept.2023, ↑ 110,2% Δ oct.2023 / oct.2022), the daily average being 44,078 shares (♥ -47,7% Δ oct.2023 / sept.2023, ↑ 100,7% Δ oct.2023 / oct.2022).
- The total traded value was 20,815,630 RON (♥ -43,1% Δ oct.2023 / sept.2023, ↑ 358,7% Δ oct.2023 / oct.2022), the daily average being 946,165 RON (♥ -45,7% Δ oct.2023 / sept.2023, ↑ 337,8% Δ oct.2023 / oct.2022).

Value Traded (RON) - Oct. 2023

|                     | Oct-23     | Sep-23     | Δ Oct-23 / Sep-23 | Oct-22    | Δ Oct-23 / Oct-22 |
|---------------------|------------|------------|-------------------|-----------|-------------------|
| Total               | 20,815,630 | 36,559,293 | <b>↓</b> -43.1%   | 4,538,203 | <b>↑</b> 358.7%   |
| Daily Average Value | 946,165    | 1,740,919  | <b>↓</b> -45.7%   | 216,105   | <b>↑</b> 337.8%   |
| Daily Median Value  | 652,616    | 759,560    | <b>↓</b> -14.1%   | 128,472   | <b>1</b> 408.0%   |

#### Value Traded (USD) - Oct. 2023

|                     | Oct-23    | Sep-23    | Δ Oct-23 / Sep-23 | Oct-22  | Δ Oct-23 / Oct-22 |
|---------------------|-----------|-----------|-------------------|---------|-------------------|
| Total               | 4,432,281 | 7,853,105 | <b>↓</b> -43.6%   | 901,910 | <b>↑</b> 391.4%   |
| Daily Average Value | 201,467   | 373,957   | <b>↓</b> -46.1%   | 42,948  | <b>↑</b> 369.1%   |
| Daily Median Value  | 138,528   | 163,185   | <b>┵</b> -15.1%   | 25,299  | <b>1</b> 447.6%   |

|        | \          | /alue Traded (RC | DN)          | Value Traded (USD) |               |              |
|--------|------------|------------------|--------------|--------------------|---------------|--------------|
|        | Total      | Daily Average    | Daily Median | Total              | Daily Average | Daily Median |
| Oct-23 | 20,815,630 | 946,165          | 652,616      | 4,432,281          | 201,467       | 138,528      |
| Sep-23 | 36,559,293 | 1,740,919        | 759,560      | 7,853,105          | 373,957       | 163,185      |
| Aug-23 | 26,063,676 | 1,184,713        | 716,288      | 5,755,230          | 261,601       | 158,648      |
| Jul-23 | 82,637,034 | 3,935,097        | 855,260      | 18,466,375         | 879,351       | 189,494      |
| Jun-23 | 13,908,447 | 695,422          | 542,556      | 3,034,871          | 151,744       | 119,359      |
| May-23 | 10,398,334 | 472,652          | 218,690      | 2,275,503          | 103,432       | 47,848       |
| Apr-23 | 5,238,544  | 291,030          | 157,422      | 1,163,381          | 64,632        | 34,984       |
| Mar-23 | 5,607,677  | 243,812          | 169,514      | 1,219,546          | 53,024        | 37,462       |
| Feb-23 | 6,695,103  | 334,755          | 315,233      | 1,456,090          | 72,805        | 68,286       |
| Jan-23 | 9,892,164  | 494,608          | 131,033      | 2,162,960          | 108,148       | 28,863       |
| Dec-22 | 10,812,735 | 540,637          | 126,351      | 2,325,963          | 116,298       | 27,151       |
| Nov-22 | 6,101,795  | 290,562          | 171,974      | 1,276,543          | 60,788        | 35,126       |
| Oct-22 | 4,538,203  | 216,105          | 128,472      | 901,910            | 42,948        | 25,299       |