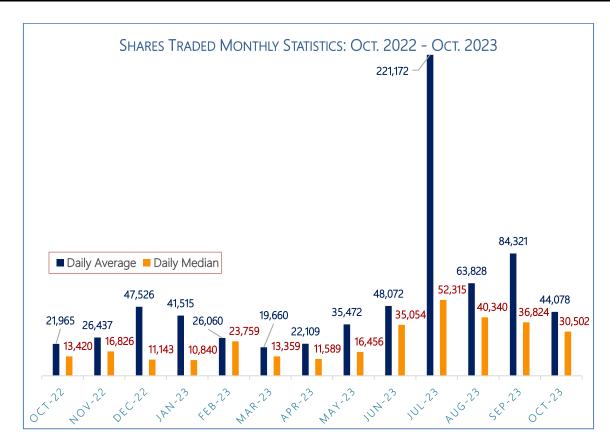

#### In brief

- In October 2023 TTS shares ranked among the top ten most traded stocks in terms of total value of recorded transactions and passed the liquidity test for inclusion in the FTSE Russel Global SmallCap Index for the 5th consecutive month.
- According to the "Monthly Bulletin. OCTOBER 2023" published by BVB, TTS shares ranked 9th in the list of the most traded shares on BVB, with a transaction value of 20,815,630 lei (4,432,281 USD), representing 1.65% from the total value of the transactions registered by the shares included in the Premium Category. With a capitalization of 1,308 million lei, TTS was surpassed in the ranking only by stocks with a capitalization at least twice as high: FP, H2O, TLV, SNP, SNG, DIGI, SNN and BRD. TTS was the only company with a capitalization of less than 2 billion lei ranked in the top 10 most traded shares in October 2023.
- The median daily volume of TTS shares traded in October 2023 was 30,502 shares, 36.1% higher than the liquidity threshold required for inclusion in the FTSE Russel Global SmallCap Index, equal in the case of TTS to 22,408 shares, respectively 0.05% of free-float (44,815,680 shares).
- The total volume of TTS shares traded in October 2023 was 969,720 shares (♥ -45,2% Δ oct.2023 / sept.2023, ↑ 110,2% Δ oct.2023 / oct.2022), the daily average being 44,078 shares (♥ -47,7% Δ oct.2023 / sept.2023, ↑ 100,7% Δ oct.2023 / oct.2022).
- The total traded value was 20,815,630 RON (♥ -43,1% Δ oct.2023 / sept.2023, ↑ 358,7% Δ oct.2023 / oct.2022), the daily average being 946,165 RON (♥ -45,7% Δ oct.2023 / sept.2023, ↑ 337,8% Δ oct.2023 / oct.2022).

Shares Traded – Oct. 2023

|                      | Oct-23  | Sep-23    | Δ Oct-23 / Sep-23 | Oct-22  | Δ Oct-23 / Oct-22 |
|----------------------|---------|-----------|-------------------|---------|-------------------|
| Total                | 969,720 | 1,770,734 | <b>↓</b> -45.2%   | 461,262 | <b>1</b> 10.2%    |
| Daily Average Volume | 44,078  | 84,321    | <b>↓</b> -47.7%   | 21,965  | <b>1</b> 00.7%    |
| Daily Median Volume  | 30,502  | 36,824    | <b>↓</b> -17.2%   | 13,420  | <b>127.3%</b>     |

|        |           | Shares Tradeo | d            | Shares Traded / Free float |               |              |
|--------|-----------|---------------|--------------|----------------------------|---------------|--------------|
|        | Total     | Daily Average | Daily Median | Total                      | Daily Average | Daily Median |
| Oct-23 | 969,720   | 44,078        | 30,502       | 2.16%                      | 0.098%        | 0.068%       |
| Sep-23 | 1,770,734 | 84,321        | 36,824       | 3.95%                      | 0.188%        | 0.082%       |
| Aug-23 | 1,404,208 | 63,828        | 40,340       | 3.13%                      | 0.142%        | 0.090%       |
| Jul-23 | 4,644,622 | 221,172       | 52,315       | 10.36%                     | 0.494%        | 0.117%       |
| Jun-23 | 961,442   | 48,072        | 35,054       | 2.15%                      | 0.107%        | 0.078%       |
| May-23 | 780,393   | 35,472        | 16,456       | 1.74%                      | 0.079%        | 0.037%       |
| Apr-23 | 397,961   | 22,109        | 11,589       | 0.89%                      | 0.049%        | 0.026%       |
| Mar-23 | 452,180   | 19,660        | 13,359       | 1.01%                      | 0.044%        | 0.030%       |
| Feb-23 | 521,208   | 26,060        | 23,759       | 1.16%                      | 0.058%        | 0.053%       |
| Jan-23 | 830,301   | 41,515        | 10,840       | 1.85%                      | 0.093%        | 0.024%       |
| Dec-22 | 950,512   | 47,526        | 11,143       | 2.12%                      | 0.106%        | 0.025%       |
| Nov-22 | 555,172   | 26,437        | 16,826       | 1.24%                      | 0.059%        | 0.038%       |
| Oct-22 | 461,262   | 21,965        | 13,420       | 1.03%                      | 0.049%        | 0.030%       |