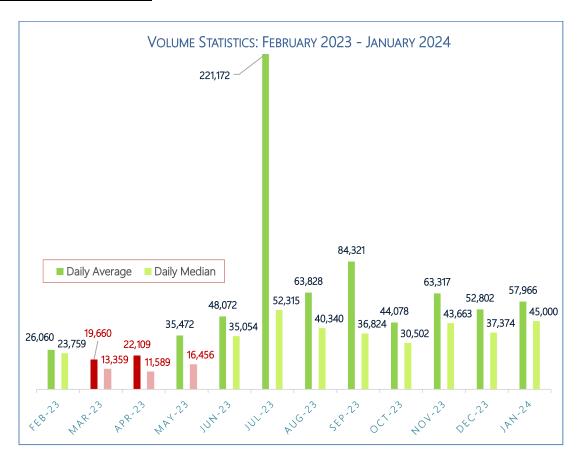

Volume Statistics – January 2024

|               | Jan-24    | Dec-23  | Δ Jan-24 / Dec-23 | Jan-23  | Δ Jan-24 / Jan-23 |
|---------------|-----------|---------|-------------------|---------|-------------------|
| Total         | 1,159,315 | 950,433 | <b>1</b> +22.0%   | 830,301 | <b>+</b> +39.6%   |
| Daily Average | 57,966    | 52,802  | <b>1</b> +9.8%    | 41,515  | <b>1</b> +39.6%   |
| Daily Median  | 45,000    | 37,374  | <b>1</b> +20.4%   | 10,840  | <b>1</b> +315.1%  |

|        |           | Volume        |              | Volume / Free float |               |              |  |
|--------|-----------|---------------|--------------|---------------------|---------------|--------------|--|
|        | Total     | Daily Average | Daily Median | Total               | Daily Average | Daily Median |  |
| Jan-24 | 1,159,315 | 57,966        | 45,000       | 2.59%               | 0.129%        | 0.100%       |  |
| Dec-23 | 950,433   | 52,802        | 37,374       | 2.12%               | 0.118%        | 0.083%       |  |
| Nov-23 | 1,329,657 | 63,317        | 43,663       | 2.97%               | 0.141%        | 0.097%       |  |
| Oct-23 | 969,720   | 44,078        | 30,502       | 2.16%               | 0.098%        | 0.068%       |  |
| Sep-23 | 1,770,734 | 84,321        | 36,824       | 3.95%               | 0.188%        | 0.082%       |  |
| Aug-23 | 1,404,208 | 63,828        | 40,340       | 3.13%               | 0.142%        | 0.090%       |  |
| Jul-23 | 4,644,622 | 221,172       | 52,315       | 10.36%              | 0.494%        | 0.117%       |  |
| Jun-23 | 961,442   | 48,072        | 35,054       | 2.15%               | 0.107%        | 0.078%       |  |
| May-23 | 780,393   | 35,472        | 16,456       | 1.74%               | 0.079%        | 0.037%       |  |
| Apr-23 | 397,961   | 22,109        | 11,589       | 0.89%               | 0.049%        | 0.026%       |  |
| Mar-23 | 452,180   | 19,660        | 13,359       | 1.01%               | 0.044%        | 0.030%       |  |
| Feb-23 | 521,208   | 26,060        | 23,759       | 1.16%               | 0.058%        | 0.053%       |  |