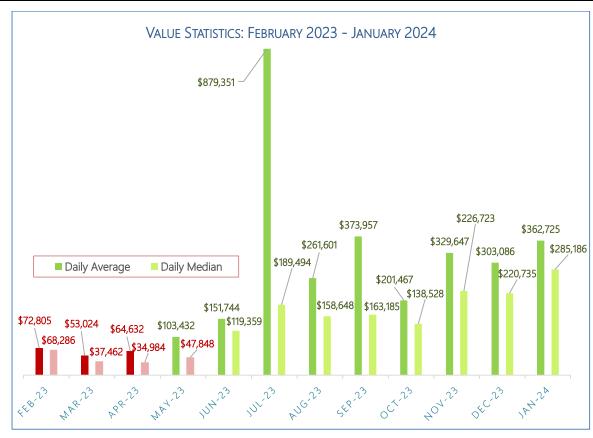

Value Statistics (RON) - January 2024

|               | Jan-24     | Dec-23     | Δ Jan-24 / Dec-23 | Jan-23    | Δ Jan-24 / Jan-23 |
|---------------|------------|------------|-------------------|-----------|-------------------|
| Total         | 33,112,980 | 24,947,437 | <b>↑</b> 32.7%    | 9,892,164 | <b>↑</b> 234.7%   |
| Daily Average | 1,655,649  | 1,385,969  | <b>1</b> 9.5%     | 494,608   | <b>^</b> 234.7%   |
| Daily Median  | 1,299,822  | 998,483    | <b>1</b> 30.2%    | 131,033   | <b>1</b> 892.0%   |

## Value Statistics (USD) - January 2024

|               | Jan-24    | Dec-23    | Δ Jan-24 / Dec-23 | Jan-23    | Δ Jan-24 / Jan-23 |
|---------------|-----------|-----------|-------------------|-----------|-------------------|
| Total         | 7,254,498 | 5,455,540 | <b>↑</b> 33.0%    | 2,162,960 | <b>1</b> 235.4%   |
| Daily Average | 362,725   | 303,086   | <b>1</b> 9.7%     | 108,148   | <b>1</b> 235.4%   |
| Daily Median  | 285,186   | 220,735   | <b>^</b> 29.2%    | 28,863    | <b>1</b> 888.1%   |

|        |            | Value (RON)   |              |            | Value (USD)   |              |
|--------|------------|---------------|--------------|------------|---------------|--------------|
|        | Total      | Daily Average | Daily Median | Total      | Daily Average | Daily Median |
| Jan-24 | 33,112,980 | 1,655,649     | 1,299,822    | 7,254,498  | 362,725       | 285,186      |
| Dec-23 | 24,947,437 | 1,385,969     | 998,483      | 5,455,540  | 303,086       | 220,735      |
| Nov-23 | 31,752,858 | 1,512,041     | 1,034,303    | 6,922,582  | 329,647       | 226,723      |
| Oct-23 | 20,815,630 | 946,165       | 652,616      | 4,432,281  | 201,467       | 138,528      |
| Sep-23 | 36,559,293 | 1,740,919     | 759,560      | 7,853,105  | 373,957       | 163,185      |
| Aug-23 | 26,063,676 | 1,184,713     | 716,288      | 5,755,230  | 261,601       | 158,648      |
| Jul-23 | 82,637,034 | 3,935,097     | 855,260      | 18,466,375 | 879,351       | 189,494      |
| Jun-23 | 13,908,447 | 695,422       | 542,556      | 3,034,871  | 151,744       | 119,359      |
| May-23 | 10,398,334 | 472,652       | 218,690      | 2,275,503  | 103,432       | 47,848       |
| Apr-23 | 5,238,544  | 291,030       | 157,422      | 1,163,381  | 64,632        | 34,984       |
| Mar-23 | 5,607,677  | 243,812       | 169,514      | 1,219,546  | 53,024        | 37,462       |
| Feb-23 | 6,695,103  | 334,755       | 315,233      | 1,456,090  | 72,805        | 68,286       |